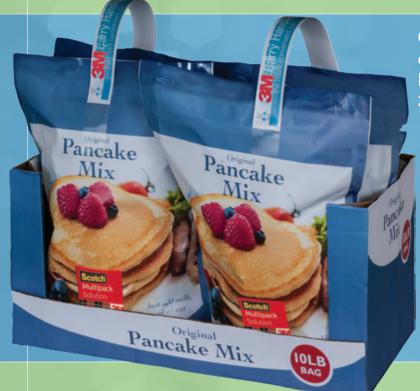

# The Multipack Solution

Grab attention with custom printed Scotch® Multipack Tape and 3M™ Carry Handles.

Convenient
Carry Handles
hold up to 50 lbs.

The Multipack Solution offers Scotch® Multipack Tape and 3M™ Carry Handles combined with Multipack packaging equipment.

Pouch bundling methods on back side.

# Choose the bundling configuration that meets your needs:

Scotch®
Multipack Tape
applied to the
bottom and
3M™ Carry
Handle

Scotch®

Multipack Tape
in belly-band
format and

3M™ Carry Handle

Scotch®

Multipack Tape in belly-band format