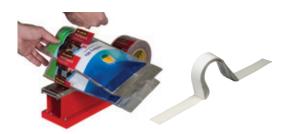

#### 2. Semi-Automatic Application

- Select the Scotch® Multipack Tape width and message
- Select level wound 3M<sup>™</sup> Carry Handle size and message

Semi-automated Scotch® Multipack Tape and 3M™ Carry Handle dipenser