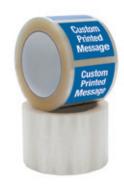

#### 1. Scotch® Multipack Tape

- Print up to 8 colors to stand out at shelf
- Hold pouches together while cleanly removing from primary package
- Custom length and width to meet your needs

Custom Printed or Clear