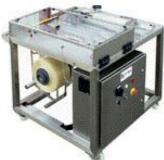

#### 2. Semi-Automatic Application

- Select the Scotch® Multipack Tape width and message
- Select level wound 3M<sup>™</sup> Carry Handle size and message

Semi-automated Scotch® Multipack Tape and 3M™ Carry Handle dipenser