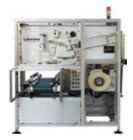

#### 3. Fully Automated Application

50 to 100 duo pack pouches per minute; minimal machine footprint.

- Select the Scotch® Multipack
   Tape width and message
- Select level wound 3M™ Carry Handle size and message

Scotch® Multipack Tape and Fully-automated application machine