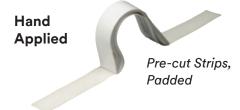

#### 1. Hand Applied

Entry level solution; 5 to 10 duo pack pouches per minute.

- Select the Scotch® Multipack Tape width and message
- Select padded 3M<sup>™</sup> Carry Handle size and message

Scotch® Multipack Tape with tabletop dispenser and padded 3M™ Carry Handles